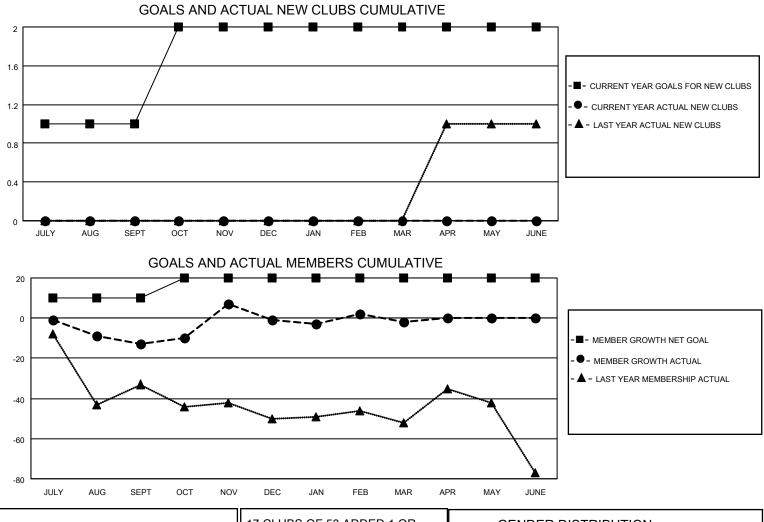

## LOCATION MISSOURI

District 26 M3

Results as of: 3/31/2023

| Clubs                 |               |           |               | Members               |                          |                         |                                                    |
|-----------------------|---------------|-----------|---------------|-----------------------|--------------------------|-------------------------|----------------------------------------------------|
| RESULTS FOR 2022-2023 |               |           |               | RESULTS FOR 2022-2023 |                          |                         |                                                    |
| QUARTER               | NEW CLUB GOAL | NEW CLUBS | DROPPED CLUBS | QUARTER               | /IBER GROWTH NET<br>GOAL | MEMBER GROWTH<br>ACTUAL | DROPPED<br>MEMBERS ACTUAL<br>(including transfers) |
| JULY/AUG/SEPT         | 1             | 0         | 0             | JULY/AUG/SEPT         | 10                       | 14                      | 26                                                 |
| OCT/NOV/DEC           | 1             | 0         | 0             | OCT/NOV/DEC           | 10                       | 35                      | 20                                                 |
| JAN/FEB/MAR           | 0             | 0         | 0             | JAN/FEB/MAR           | 0                        | 22                      | 22                                                 |
| APR/MAY/JUNE          | 0             | 0         | 0             | APR/MAY/JUNE          | 0                        | 0                       | 0                                                  |